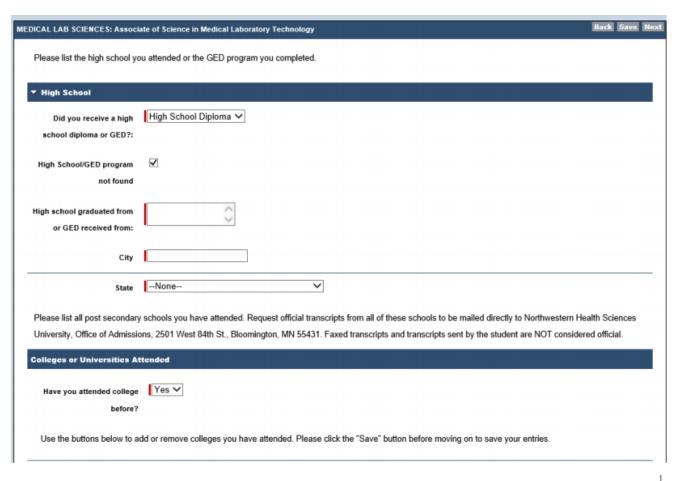

| , ,,                                               |
|                                   |                                        |                                                                                                         |                                                    |
| Initial:                          |                                        |                                                                                                         |                                                    |
|                                   |                                        |                                                                                                         | Back Save Nex                                      |