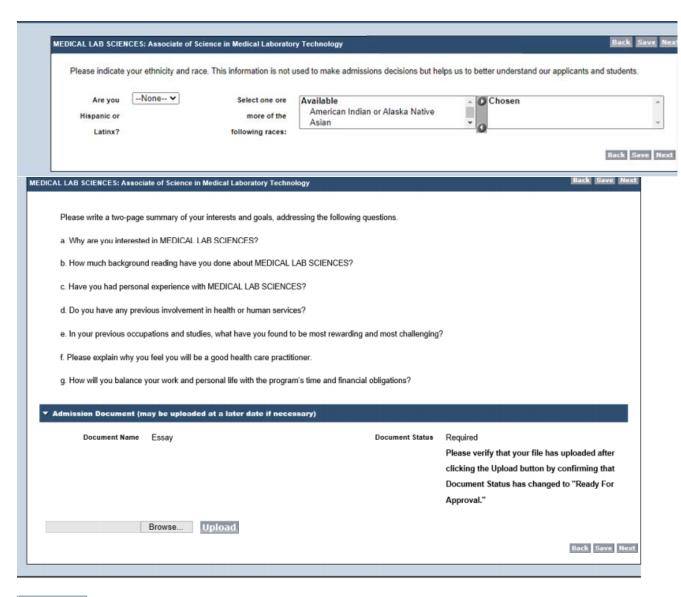

| , ,,                                               |
|                                   |                                        |                                                                                                         |                                                    |
| Initial:                          |                                        |                                                                                                         |                                                    |
|                                   |                                        |                                                                                                         | Back Save Nex                                      |