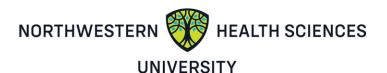

| , ,,                                               |
|                                   |                                        |                                                                                                         |                                                    |
| Initial:                          |                                        |                                                                                                         |                                                    |
|                                   |                                        |                                                                                                         | Back Save Nex                                      |