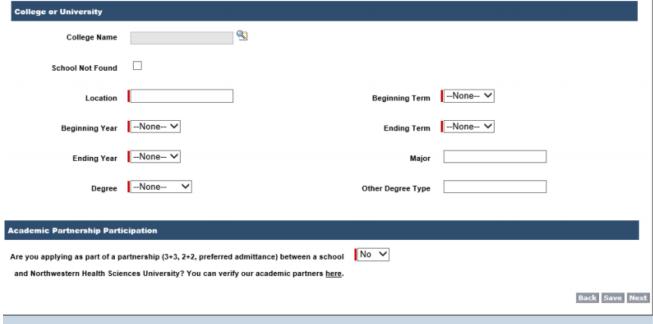

| , ,,                                               |
|                                   |                                        |                                                                                                         |                                                    |
| Initial:                          |                                        |                                                                                                         |                                                    |
|                                   |                                        |                                                                                                         | Back Save Nex                                      |